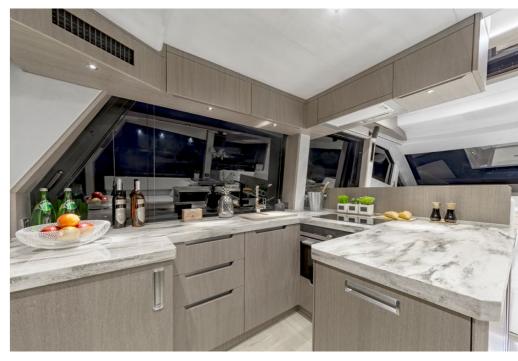

The top deck encompasses a dual helm station and forward sundeck, complemented by seating and a wet bar. An optional carbon hardtop bimini provides respite from the sun. The main deck features a generously sized cockpit that extends through the unique Beach Mode, widening the usable area to an impressive six meters. Slide the glass doors to unveil a bar on the port side and extra seating opposite the kitchen.

Two cockpit options cater to different preferences: a 360-degree rotating sofa with a garage below or conventional seating with

a crew cabin and bathroom. Guests can relish the bow's seating area with adjustable backrests, automatically converting into a sundeck. Inside, the bright interior showcases two distinct areas, with the dining and leisure zone situated near the helm. The kitchen, equipped with a full-sized fridge, serves refreshments indoors and out.

## FLYBRIDGE LINE

The 500 is a remarkable and innovative model, a four-time winner of the "Yacht of the Year" award and a top-selling favorite. Undoubtedly, it stands as a pinnacle in its segment.

The kitchen comes fully equipped and can serve the outside bar —