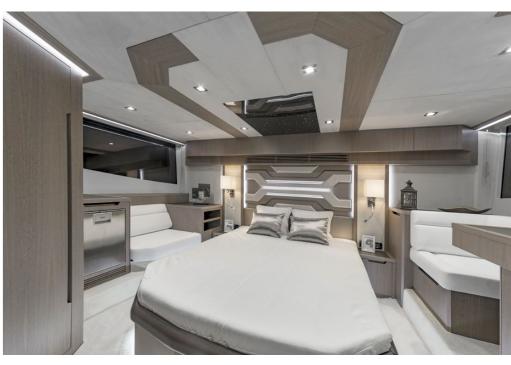

Accommodating six passengers, the lower deck includes a midship master with en suite, a VIP cabin at the bow, and a twin guest cabin on the starboard side. The 500 FLY undeniably reigns as a segment leader, celebrated for its groundbreaking innovations, abundant onboard space, and extensive possibilities for interior and engine customization.

Master stateroom with en suite bathroom and rest area 🛛 —

The seat rotates 360°

- Serve refreshments to the outside bar to impress the guests

Incredible cockpit area with the balconies down