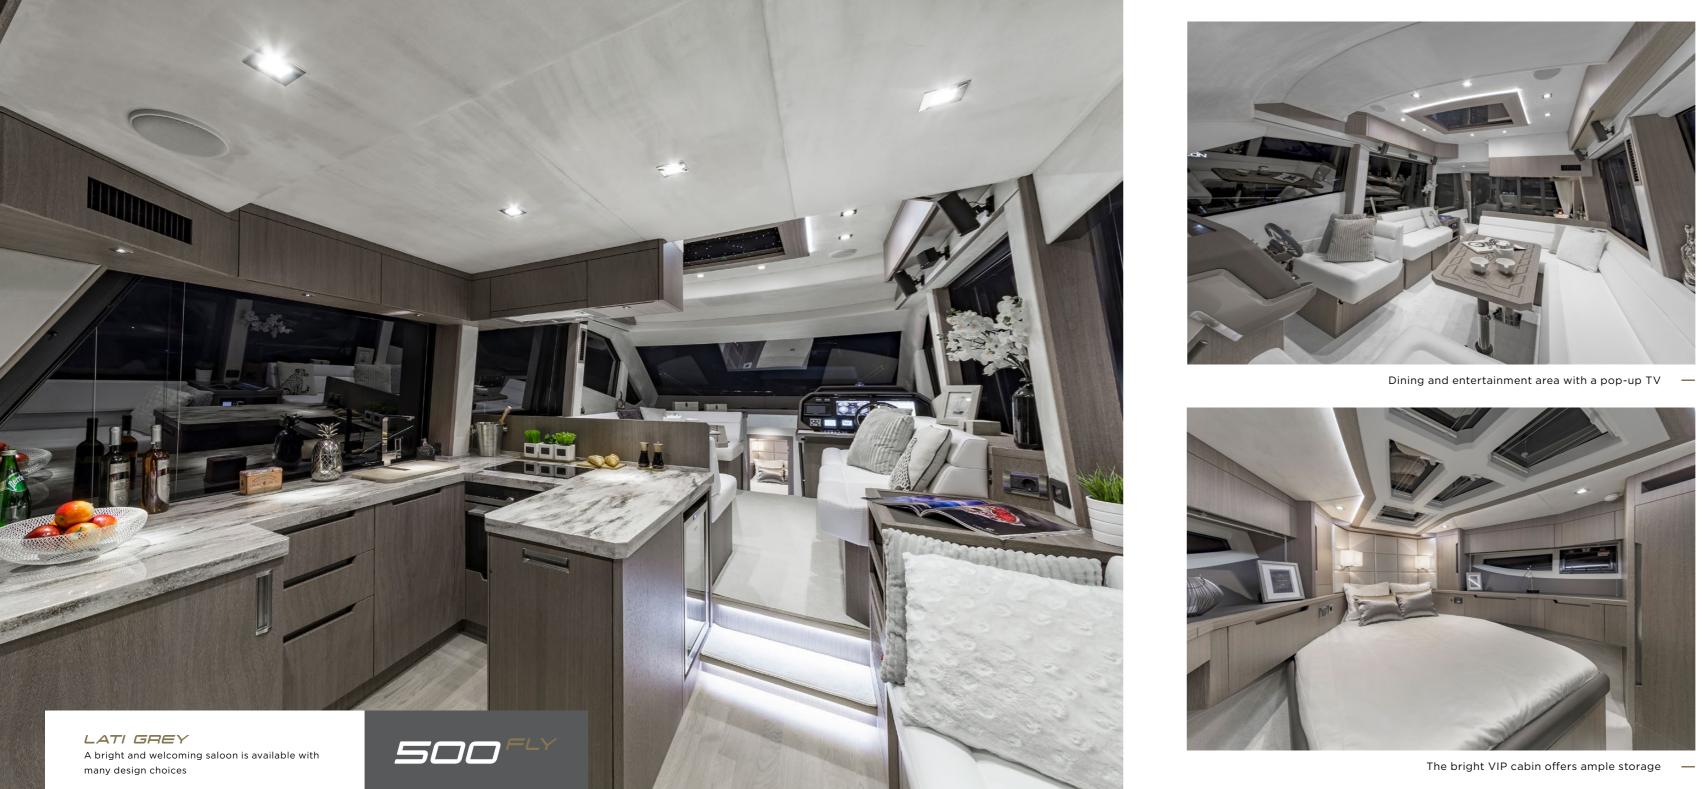

Two cockpit options cater to different preferences: a 360-degree rotating sofa with a garage below or conventional seating with

a crew cabin and bathroom. Guests can relish the bow's seating area with adjustable backrests, automatically converting into a sundeck. Inside, the bright interior showcases two distinct areas, with the dining and leisure zone situated near the helm. The kitchen, equipped with a full-sized fridge, serves refreshments indoors and out.

Accommodating six passengers, the lower deck includes a midship master with en suite, a VIP cabin at the bow, and a twin guest cabin on the starboard side. The 500 FLY undeniably reigns as a segment leader, celebrated for its groundbreaking innovations, abundant onboard space, and extensive possibilities for interior and engine customization.

Master stateroom with en suite bathroom and rest area 🛛 —

The seat rotates 360°

- Serve refreshments to the outside bar to impress the guests

Incredible cockpit area with the balconies down