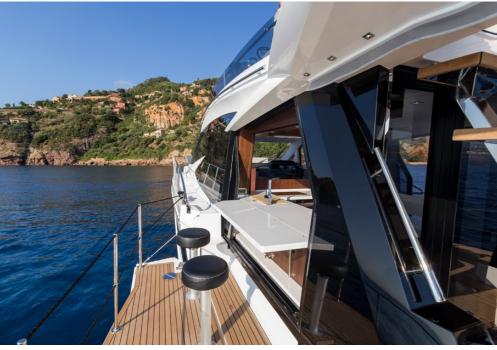

The top deck encompasses a dual helm station and forward sundeck, complemented by seating and a wet bar. An optional carbon hardtop bimini provides respite from the sun. The main deck features a generously sized cockpit that extends through the unique Beach Mode, widening the usable area to an impressive six meters. Slide the glass doors to unveil a bar on the port side and extra seating opposite the kitchen.

Two cockpit options cater to different preferences: a 360-degree rotating sofa with a garage below or conventional seating with

a crew cabin and bathroom. Guests can relish the bow's seating area with adjustable backrests, automatically converting into a sundeck. Inside, the bright interior showcases two distinct areas, with the dining and leisure zone situated near the helm. The kitchen, equipped with a full-sized fridge, serves refreshments indoors and out.