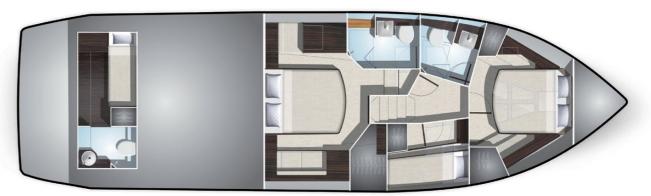

Accommodating six passengers, the lower deck includes a midship master with en suite, a VIP cabin at the bow, and a twin guest cabin on the starboard side. The 500 FLY undeniably reigns as a segment leader, celebrated for its groundbreaking innovations, abundant onboard space, and extensive possibilities for interior and engine customization.

### 2024 LAYOUTS