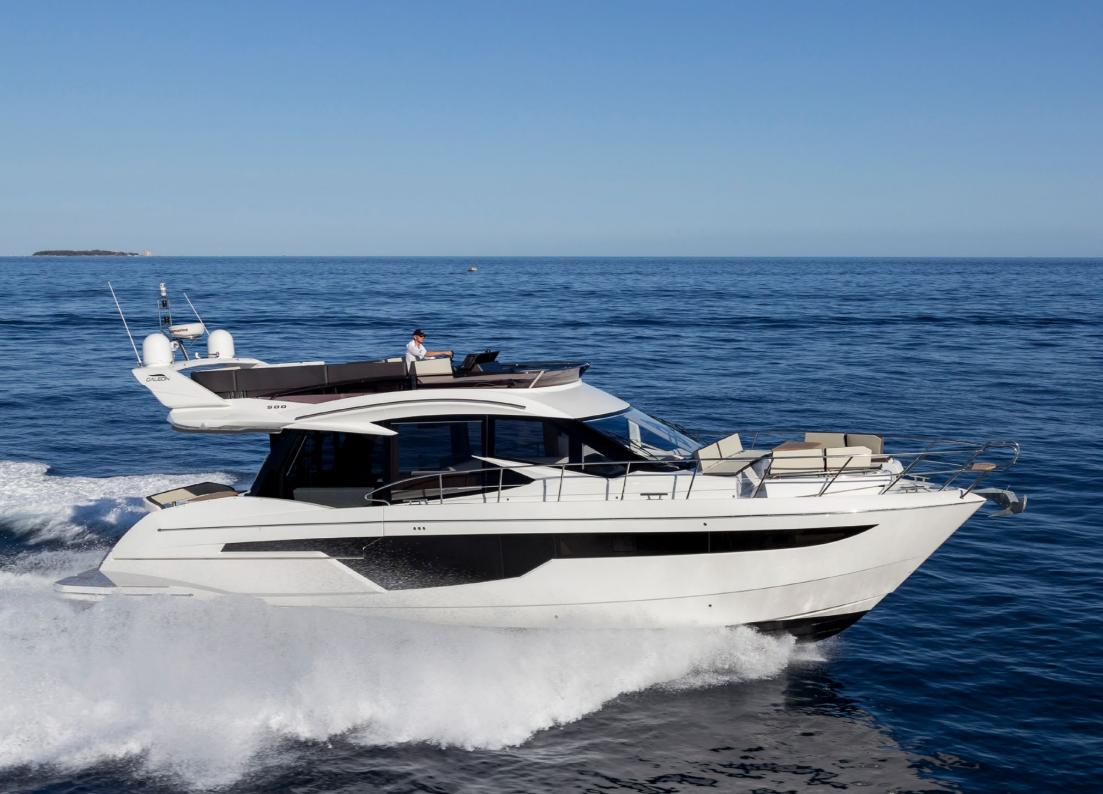

# THE POWER OF INNOVATION

The 500 FLY completely transformed the segment with groundbreaking features like the convertible bow, rotating cockpit sofa, and the remarkable Beach Mode. Its rapid acclaim, multiple awards, and recognition from both customers and industry experts solidified its position as a flagship in the Galeon lineup, firmly establishing itself among the pinnacle of luxury vessels.

The top deck encompasses a dual helm station and forward sundeck, complemented by seating and a wet bar. An optional carbon hardtop bimini provides respite from the sun. The main deck features a generously sized cockpit that extends through the unique Beach Mode, widening the usable area to an impressive six meters. Slide the glass doors to unveil a bar on the port side and extra seating opposite the kitchen.

## FLYBRIDGE LINE

The 500 is a remarkable and innovative model, a four-time winner of the "Yacht of the Year" award and a top-selling favorite. Undoubtedly, it stands as a pinnacle in its segment.

The kitchen comes fully equipped and can serve the outside bar —