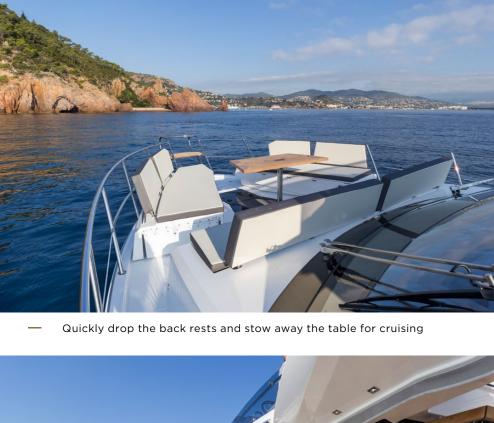

The top deck encompasses a dual helm station and forward sundeck, complemented by seating and a wet bar. An optional carbon hardtop bimini provides respite from the sun. The main deck features a generously sized cockpit that extends through the unique Beach Mode, widening the usable area to an impressive six meters. Slide the glass doors to unveil a bar on the port side and extra seating opposite the kitchen.

Two cockpit options cater to different preferences: a 360-degree rotating sofa with a garage below or conventional seating with

a crew cabin and bathroom. Guests can relish the bow's seating area with adjustable backrests, automatically converting into a sundeck. Inside, the bright interior showcases two distinct areas, with the dining and leisure zone situated near the helm. The kitchen, equipped with a full-sized fridge, serves refreshments indoors and out.