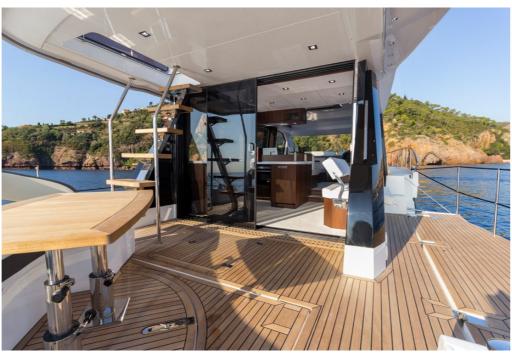

The top deck encompasses a dual helm station and forward sundeck, complemented by seating and a wet bar. An optional carbon hardtop bimini provides respite from the sun. The main deck features a generously sized cockpit that extends through the unique Beach Mode, widening the usable area to an impressive six meters. Slide the glass doors to unveil a bar on the port side and extra seating opposite the kitchen.

Two cockpit options cater to different preferences: a 360-degree rotating sofa with a garage below or conventional seating with

a crew cabin and bathroom. Guests can relish the bow's seating area with adjustable backrests, automatically converting into a sundeck. Inside, the bright interior showcases two distinct areas, with the dining and leisure zone situated near the helm. The kitchen, equipped with a full-sized fridge, serves refreshments indoors and out.