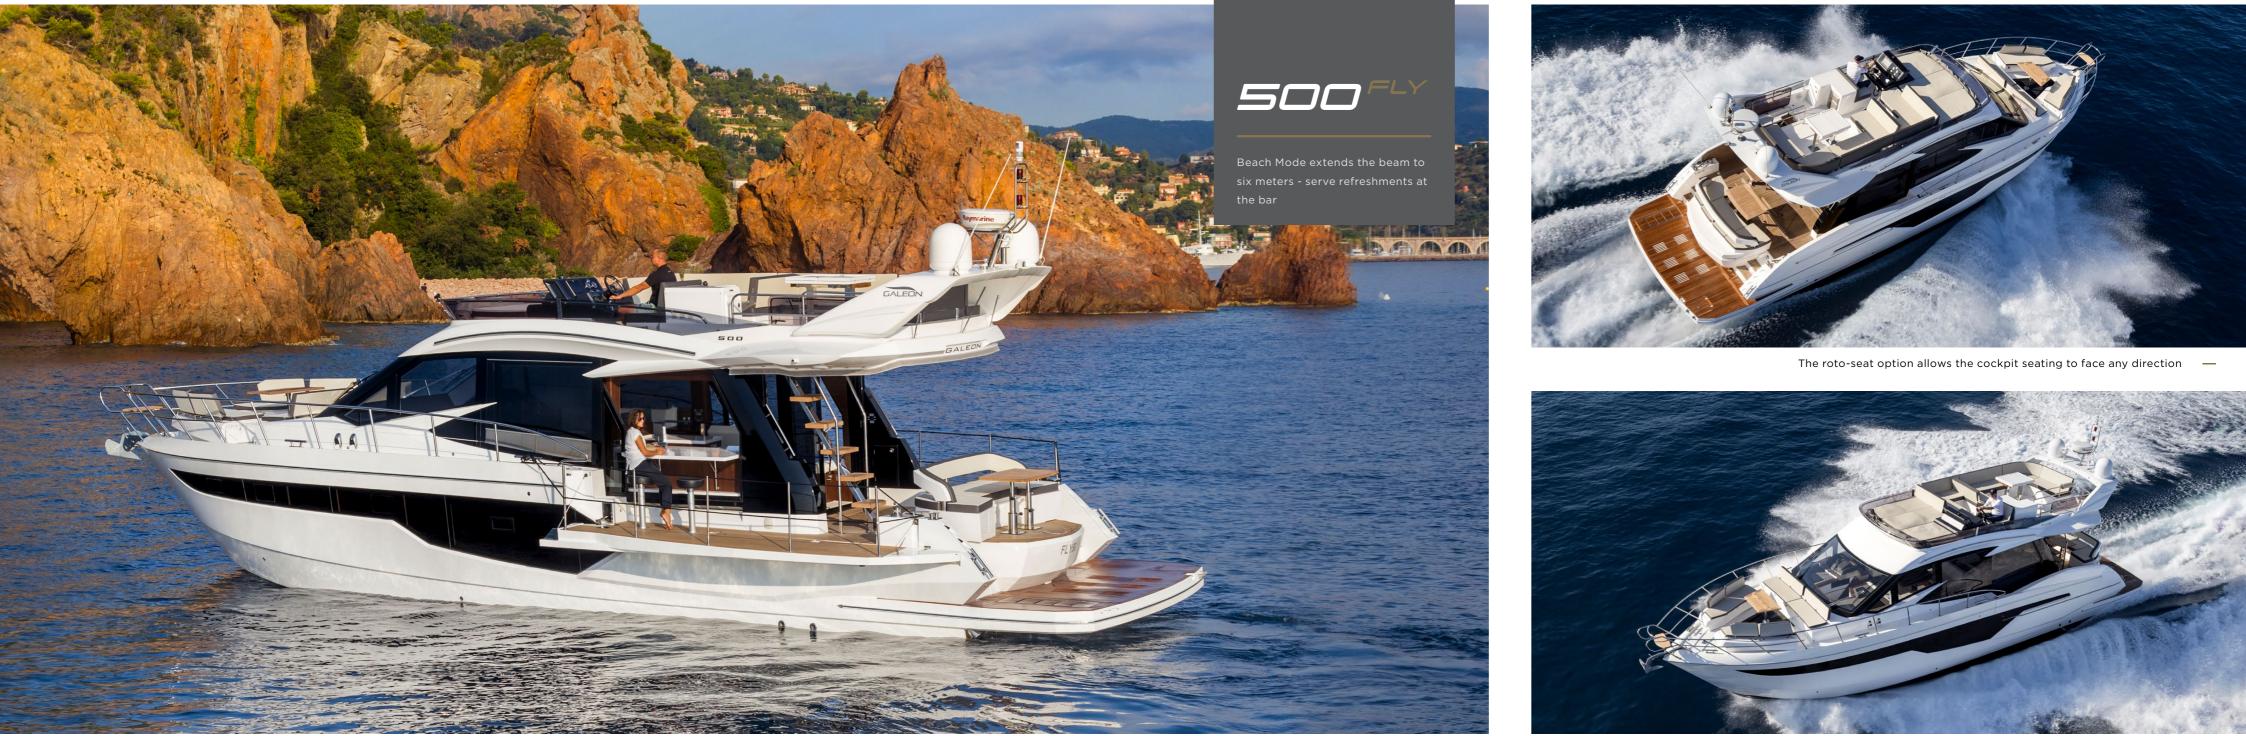

The top deck encompasses a dual helm station and forward sundeck, complemented by seating and a wet bar. An optional carbon hardtop bimini provides respite from the sun. The main deck features a generously sized cockpit that extends through the unique Beach Mode, widening the usable area to an impressive six meters. Slide the glass doors to unveil a bar on the port side and extra seating opposite the kitchen.

Two cockpit options cater to different preferences: a 360-degree rotating sofa with a garage below or conventional seating with

a crew cabin and bathroom. Guests can relish the bow's seating area with adjustable backrests, automatically converting into a sundeck. Inside, the bright interior showcases two distinct areas, with the dining and leisure zone situated near the helm. The kitchen, equipped with a full-sized fridge, serves refreshments indoors and out.

Master stateroom with en suite bathroom and rest area 🛛 —

The seat rotates 360°

- Serve refreshments to the outside bar to impress the guests

Incredible cockpit area with the balconies down