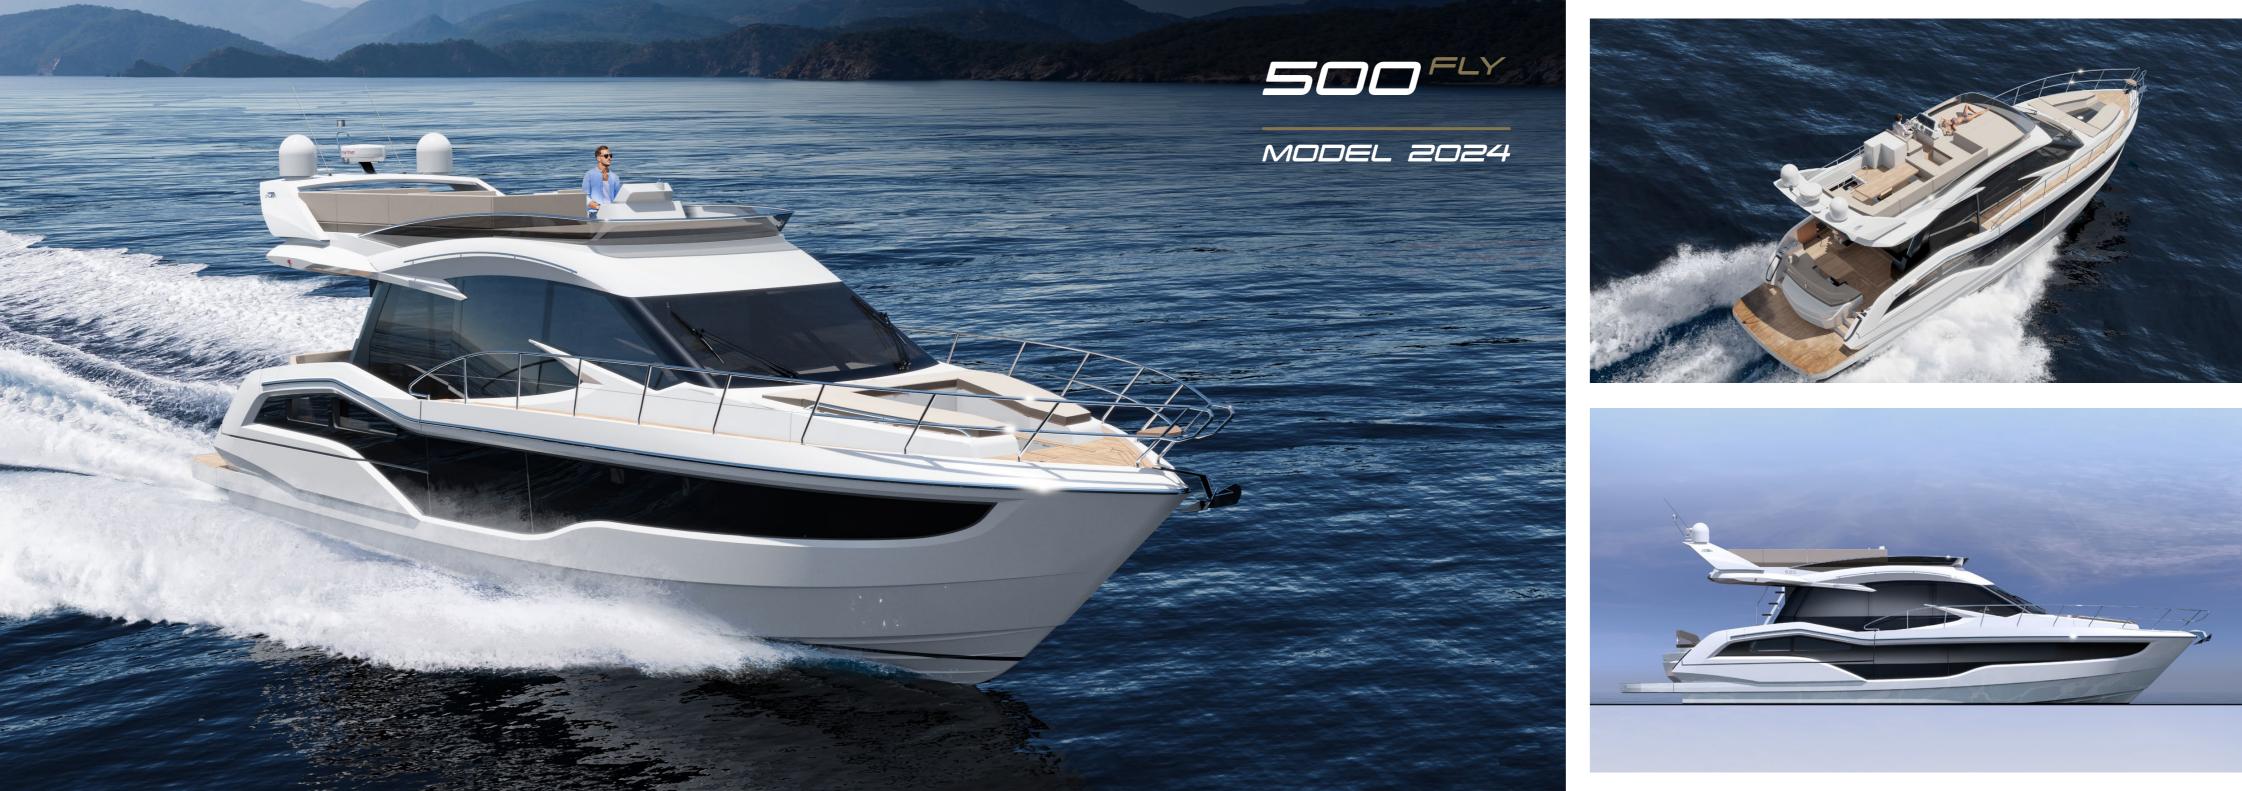

# 500<sup>FLY</sup>

# THE POWER OF INNOVATION

The 500 FLY completely transformed the segment with groundbreaking features like the convertible bow, rotating cockpit sofa, and the remarkable Beach Mode. Its rapid acclaim, multiple awards, and recognition from both customers and industry experts solidified its position as a flagship in the Galeon lineup, firmly establishing itself among the pinnacle of luxury vessels.

The top deck encompasses a dual helm station and forward sundeck, complemented by seating and a wet bar. An optional carbon hardtop bimini provides respite from the sun. The main deck features a generously sized cockpit that extends through the unique Beach Mode, widening the usable area to an impressive six meters. Slide the glass doors to unveil a bar on the port side and extra seating opposite the kitchen.