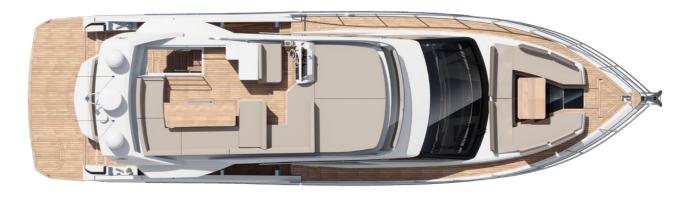

The top deck encompasses a dual helm station and forward sundeck, complemented by seating and a wet bar. An optional carbon hardtop bimini provides respite from the sun. The main deck features a generously sized cockpit that extends through the unique Beach Mode, widening the usable area to an impressive six meters. Slide the glass doors to unveil a bar on the port side and extra seating opposite the kitchen.

Two cockpit options cater to different preferences: a 360-degree rotating sofa with a garage below or conventional seating with

a crew cabin and bathroom. Guests can relish the bow's seating area with adjustable backrests, automatically converting into a sundeck. Inside, the bright interior showcases two distinct areas, with the dining and leisure zone situated near the helm. The kitchen, equipped with a full-sized fridge, serves refreshments indoors and out.

Accommodating six passengers, the lower deck includes a midship master with en suite, a VIP cabin at the bow, and a twin guest cabin on the starboard side. The 500 FLY undeniably reigns as a segment leader, celebrated for its groundbreaking innovations, abundant onboard space, and extensive possibilities for interior and engine customization.

### 2024 LAYOUTS