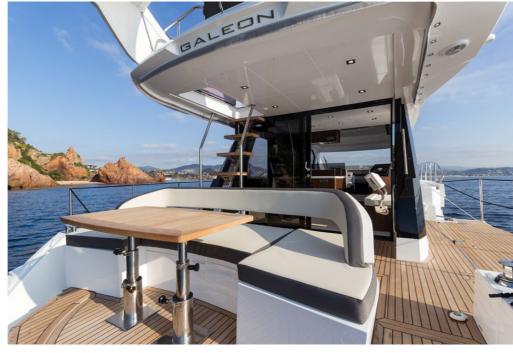

The top deck encompasses a dual helm station and forward sundeck, complemented by seating and a wet bar. An optional carbon hardtop bimini provides respite from the sun. The main deck features a generously sized cockpit that extends through the unique Beach Mode, widening the usable area to an impressive six meters. Slide the glass doors to unveil a bar on the port side and extra seating opposite the kitchen.