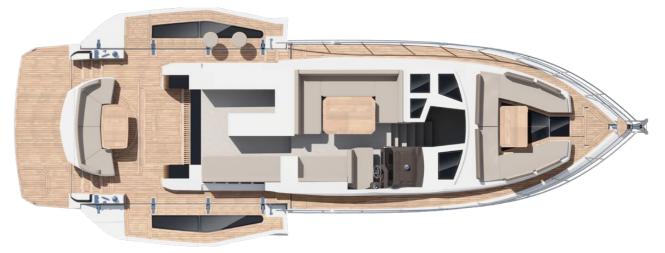

The top deck encompasses a dual helm station and forward sundeck, complemented by seating and a wet bar. An optional carbon hardtop bimini provides respite from the sun. The main deck features a generously sized cockpit that extends through the unique Beach Mode, widening the usable area to an impressive six meters. Slide the glass doors to unveil a bar on the port side and extra seating opposite the kitchen.

Two cockpit options cater to different preferences: a 360-degree rotating sofa with a garage below or conventional seating with

a crew cabin and bathroom. Guests can relish the bow's seating area with adjustable backrests, automatically converting into a sundeck. Inside, the bright interior showcases two distinct areas, with the dining and leisure zone situated near the helm. The kitchen, equipped with a full-sized fridge, serves refreshments indoors and out.

Accommodating six passengers, the lower deck includes a midship master with en suite, a VIP cabin at the bow, and a twin guest cabin on the starboard side. The 500 FLY undeniably reigns as a segment leader, celebrated for its groundbreaking innovations, abundant onboard space, and extensive possibilities for interior and engine customization.

### 2024 LAYOUTS